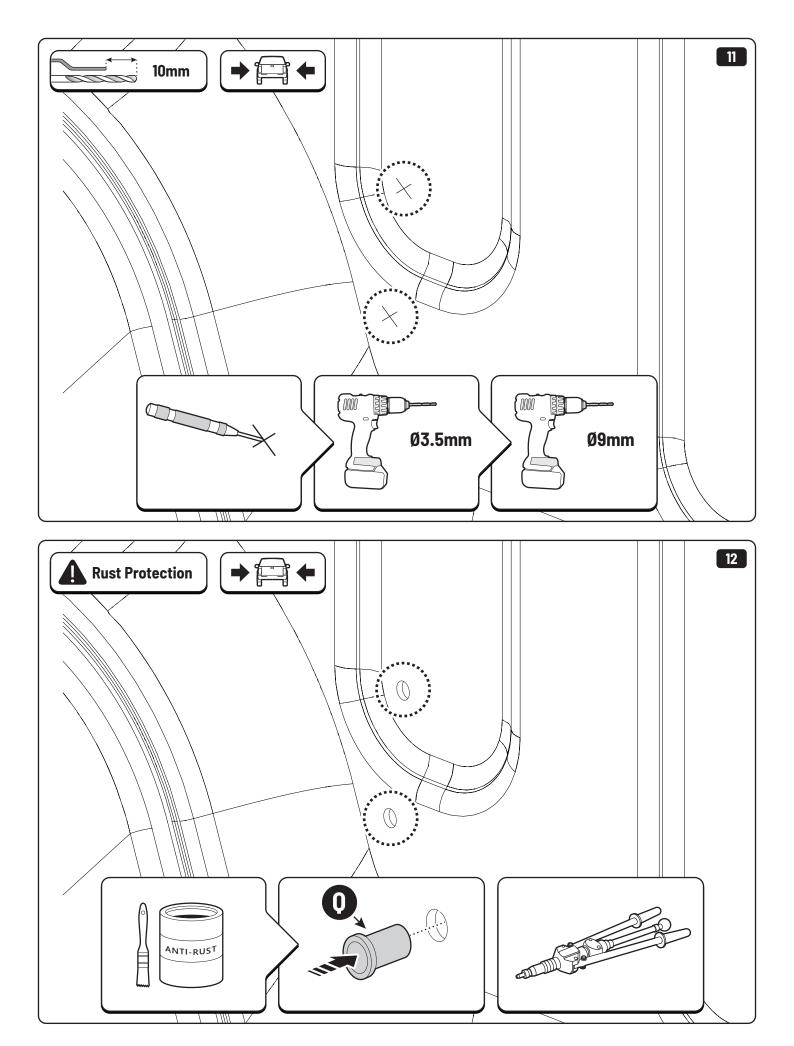

## **MOUNTAIN TOP® BRACING KIT**

Installation manual





886 364 / Issue 01 03/15









886 364 / Issue 01 05/15







886 364 / Issue 01 07/15









886 364 / Issue 01 09/15







886 364 / Issue 01 11/15









886 364 / Issue 01 13/15





## 1 Conditions of use

- This manual should be used in conjunction with the 'Owners Manual' for your Mountain Top EVO cover.
  - Refer to the Mountain Top EVO 'Owners Manual' & 'Instruction Manual' for information on correctly adjusting your cover and regular main made of steel bracketry.
- The purpose of the Mountain Top Tub Bracing Kit is to increase the load carrying capacity of your Mountain Top EVO by bracing the cover to the vehicle tubs structural members.
- The roll cover is not designed for loading although it can support normal snow loads.
  No part of it can support any load from cargo or persons and the product might be damaged if somebody stands on it. (Fig. 1)
- The Mountain Top Tub Bracing Brackets should