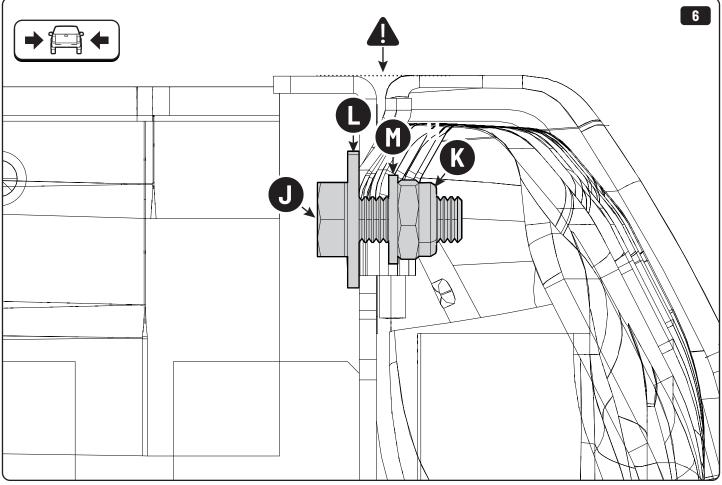

## 1 Conditions of use

- This manual should be used in conjunction with the 'Owners Manual' for your Mountain Top EVO cover.
  - Refer to the Mountain Top EVO 'Owners Manual' & 'Instruction Manual' for information on correctly adjusting your cover and regular main made of steel bracketry.
- The purpose of the Mountain Top Tub Bracing Kit is to increase the load carrying capacity of your Mountain Top EVO by bracing the cover to the vehicle tubs structural members.
- The roll cover is not designed for loading although it can support normal snow loads.
  No part of it can support any load from cargo or persons and the product might be damaged if somebody stands on it. (Fig. 1)
- The Mountain Top Tub Bracing Brackets should not be used as tie down points for cargo. (Fig. 2).
- Check all bolted connections of roll cover and bracing kit after a short drive following the initial installation.
  - Tighten and/or readjust as necessary and check again at regular intervals.