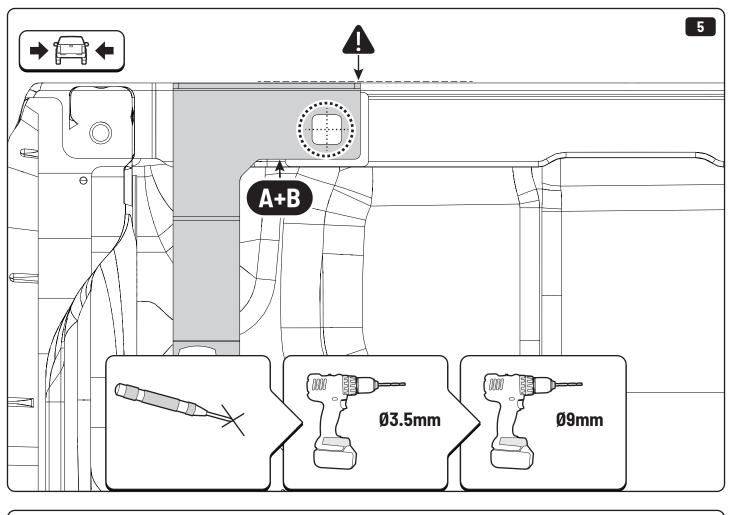

## 1 Conditions of use

- This manual should be used in conjunction with the 'Owners Manual' for your Mountain Top EVO cover.
  - Refer to the Mountain Top EVO 'Owners Manual' & 'Instruction Manual' for information on correctly adjusting your cover and regular main made of steel bracketry.
- The purpose of the Mountain Top Tub Bracing Kit is to increase the load carrying capacity of your Mountain Top EVO by bracing the cover to the vehicle tubs structural members.
- The roll cover is not designed for loading although it can support normal snow loads.
  No part of it can support any load from cargo or persons and the product might be damaged if somebody stands on it. (Fig. 1)
- The Mountain Top Tub Bracing Brackets should not be used as tie down points for cargo. (Fig. 2).
- Check all bolted connections of roll cover and bracing kit after a short drive following the initial installation.
  - Tighten and/or readjust as necessary and check again at regular intervals.