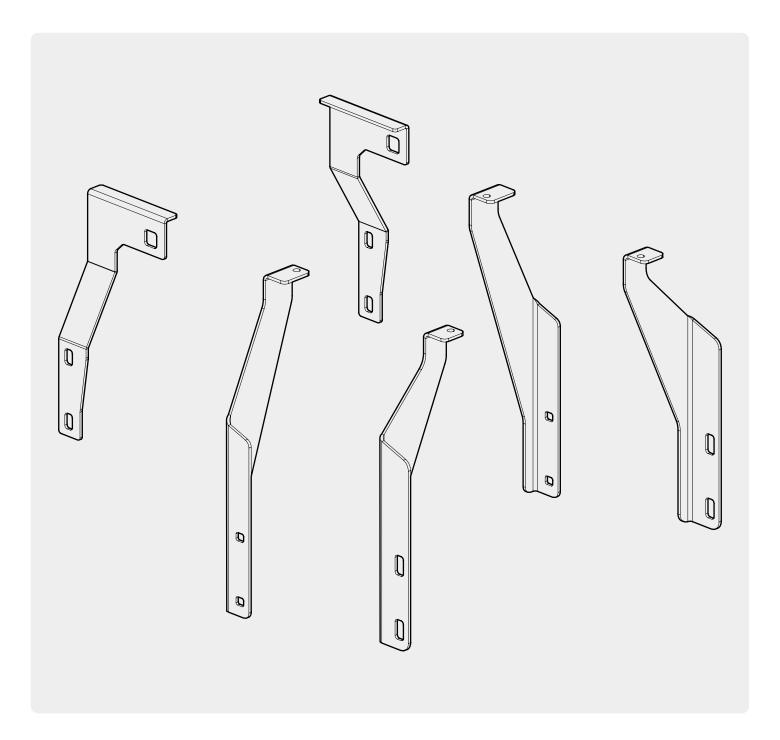

## 1 Conditions of use

- This manual should be used in conjunction with the 'Owners Manual' for your Mountain Top EVO cover.
  - Refer to the Mountain Top EVO 'Owners Manual' & 'Instruction Manual' for information on correctly adjusting your cover and regular main made of steel bracketry.
- The purpose of the Mountain Top Tub Bracing Kit is to increase the load carrying capacity of your Mountain Top EVO by bracing the cover to the vehicle tubs structural members.
- The roll cover is not designed for loading although it can support normal snow loads.
  No part of it can support any load from cargo or persons and the product might be damaged if somebody stands on it. (Fig. 1)
- The Mountain Top Tub Bracing Brackets should not be used as tie down points for cargo. (Fig. 2).
- Check all bolted connections of roll cover and bracing kit after a short drive following the initial installation.
  - Tighten and/or readjust as necessary and check again at regular intervals.