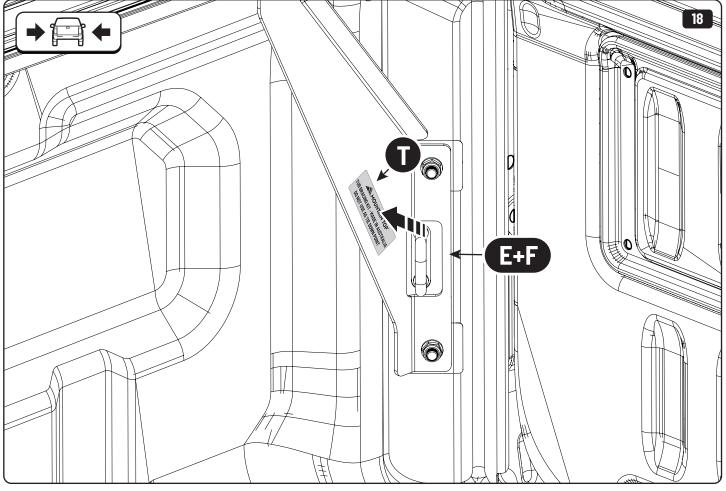

## **MOUNTAIN TOP® BRACING KIT**

Installation manual





886 364 / Issue 01 03/15









886 364 / Issue 01 05/15







886 364 / Issue 01 07/15









886 364 / Issue 01 09/15







886 364 / Issue 01 11/15









886 364 / Issue 01 13/15





## 1 Conditions of use

- This manual should be used in conjunction with the 'Owners Manual' for your Mountain Top EVO cover.
  - Refer to the Mountain Top EVO 'Owners Manual' & 'Instruction Manual' for information on correctly adjusting your cover and regular main made of steel bracketry.
- The purpose of the Mountain Top Tub Bracing Kit is to increase the load carrying capacity of your Mountain Top EVO by bracing the cover to the vehicle tubs structural members.
- The roll cover is not designed for loading although it can support normal snow loads.
  No part of it can support any load from cargo or persons and the product might be damaged if somebody stands on it. (Fig. 1)
- The Mountain Top Tub Bracing Brackets should not be used as tie down points for ca