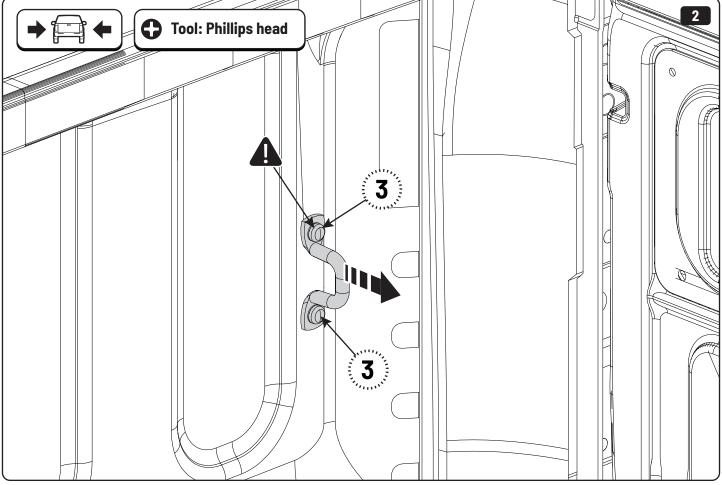

## 1 Conditions of use

- This manual should be used in conjunction with the 'Owners Manual' for your Mountain Top EVO cover.
  - Refer to the Mountain Top EVO 'Owners Manual' & 'Instruction Manual' for information on correctly adjusting your cover and regular main made of steel bracketry.
- The purpose of the Mountain Top Tub Bracing Kit is to increase the load carrying capacity of your Mountain Top EVO by bracing the cover to the vehicle tubs structural members.
- The roll cover is not designed for loading although it can support normal snow loads.
  No part of it can support any load from cargo or persons and the product might be damaged if somebody stands on it. (Fig. 1)
- The Mountain Top Tub Bracing Brackets should not be used as tie down points for cargo. (Fig. 2).
- Check all bolted connections of roll cover and bracing kit after a short drive following the initial installation.
  - Tighten and/or readjust as necessary and check again at regular intervals.