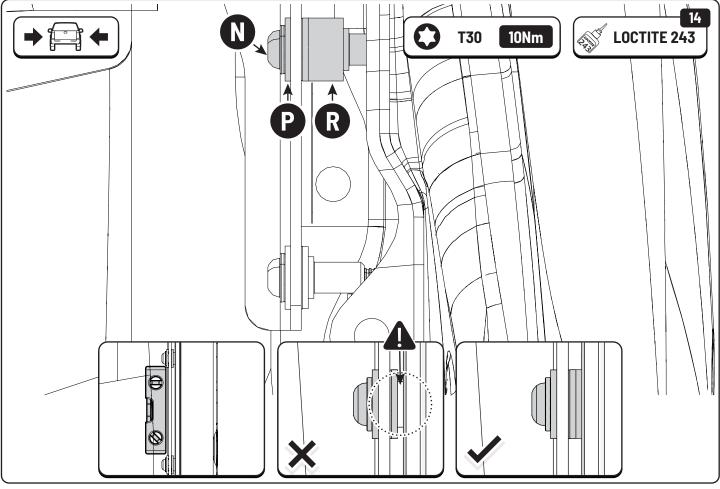

## 1 Conditions of use

- This manual should be used in conjunction with the 'Owners Manual' for your Mountain Top EVO cover.
  - Refer to the Mountain Top EVO 'Owners Manual' & 'Instruction Manual' for information on correctly adjusting your cover and regular main made of steel bracketry.
- The purpose of the Mountain Top Tub Bracing Kit is to increase the load carrying capacity of your Mountain Top EVO by bracing the cover to the vehicle tubs structural members.
- The roll cover is not designed for loading although it can support normal snow loads.
  No part of it can support any load from cargo or persons and the product might be damaged if somebody stands on it. (Fig. 1)
- The Mountain Top Tub Bracing Brackets should not be used as tie down points for cargo. (Fig. 2).
- Check all bolted connections of roll cover and bracing kit after a short drive following the initial installation.
  - Tighten and/or readjust as necessary and check again at regular intervals.