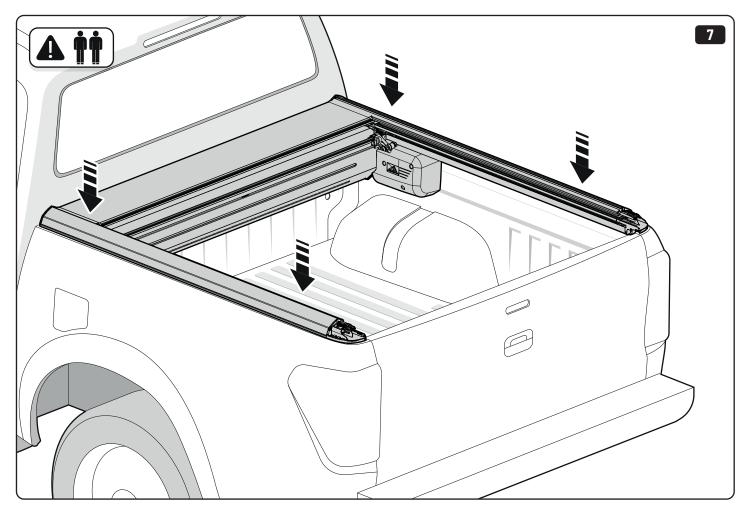

## 1 Conditions of use

- This manual should be used in conjunction with the 'Owners Manual' for your Mountain Top EVO cover.
  - Refer to the Mountain Top EVO 'Owners Manual' & 'Instruction Manual' for information on correctly adjusting your cover and regular main made of steel bracketry.
- The purpose of the Mountain Top Tub Bracing Kit is to increase the load carrying capacity of your Mountain Top EVO by bracing the cover to the vehicle tubs structural members.
- The roll cover is not designed for loading although it can support normal snow loads.
  No part of it can support any load from cargo or persons and the product might be damaged if somebody stands on it. (Fig. 1)
- The Mountain Top Tub Bracing Brackets should not be used as tie down points for cargo. (Fig. 2).
- Check all bolted connections of roll cover and bracing kit after a short drive following the initial installation.
  - Tighten and/or readjust as necessary and check again at regular intervals.