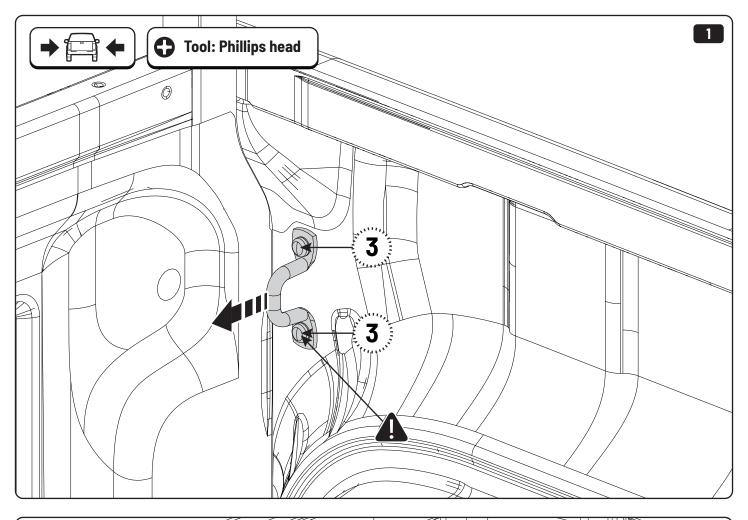

## 1 Conditions of use

- This manual should be used in conjunction with the 'Owners Manual' for your Mountain Top EVO cover.
  - Refer to the Mountain Top EVO 'Owners Manual' & 'Instruction Manual' for information on correctly adjusting your cover and regular main made of steel bracketry.
- The purpose of the Mountain Top Tub Bracing Kit is to increase the load carrying capacity of your Mountain Top EVO by bracing the cover to the vehicle tubs structural members.
- The roll cover is not designed for loading although it can support normal snow loads.
  No part of it can support any load from cargo or persons and the product might be damaged if somebody stands on it. (Fig. 1)
- The Mountain Top Tub Bracing Brackets should not be used as tie down points for cargo. (Fig. 2).
- Check all bolted connections of roll cover and bracing kit after a short drive following the initial installation.
  - Tighten and/or readjust as necessary and check again at regular intervals.