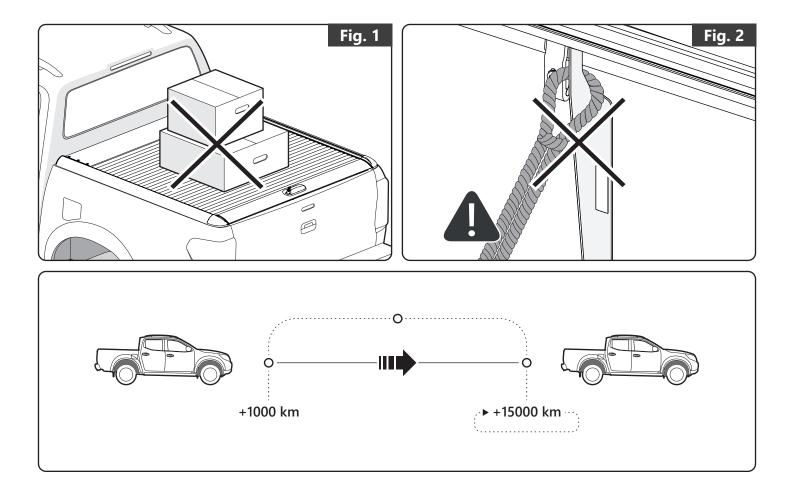

## 1 Conditions of use

- This manual should be used in conjunction with the 'Owners Manual' for your Mountain Top EVO cover.
  - Refer to the Mountain Top EVO 'Owners Manual' & 'Instruction Manual' for information on correctly adjusting your cover and regular main made of steel bracketry.
- The purpose of the Mountain Top Tub Bracing Kit is to increase the load carrying capacity of your Mountain Top EVO by bracing the cover to the vehicle tubs structural members.
- The roll cover is not designed for loading although it can support normal snow loads.
  No part of it can support any load from cargo or persons and the product might be damaged if somebody stands on it. (Fig. 1)
- The Mountain Top Tub Bracing Brackets should not be used as tie down points for cargo. (Fig. 2).
- Check all bolted connections of roll cover and bracing kit after a short drive following the initial installation.
  - Tighten and/or readjust as necessary and check again at regular intervals.