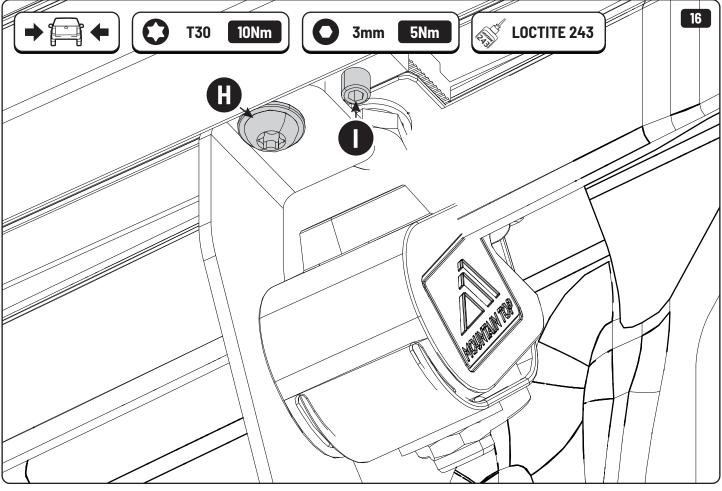

## 1 Conditions of use

- This manual should be used in conjunction with the 'Owners Manual' for your Mountain Top EVO cover.
  - Refer to the Mountain Top EVO 'Owners Manual' & 'Instruction Manual' for information on correctly adjusting your cover and regular main made of steel bracketry.
- The purpose of the Mountain Top Tub Bracing Kit is to increase the load carrying capacity of your Mountain Top EVO by bracing the cover to the vehicle tubs structural members.
- The roll cover is not designed for loading although it can support normal snow loads.
  No part of it can support any load from cargo or persons and the product might be damaged if somebody stands on it. (Fig. 1)
- The Mountain Top Tub Bracing Brackets should not be used as tie down points for cargo. (Fig. 2).
- Check all bolted connections of roll cover and bracing kit after a short drive following the initial installation.
  - Tighten and/or readjust as necessary and check again at regular intervals.