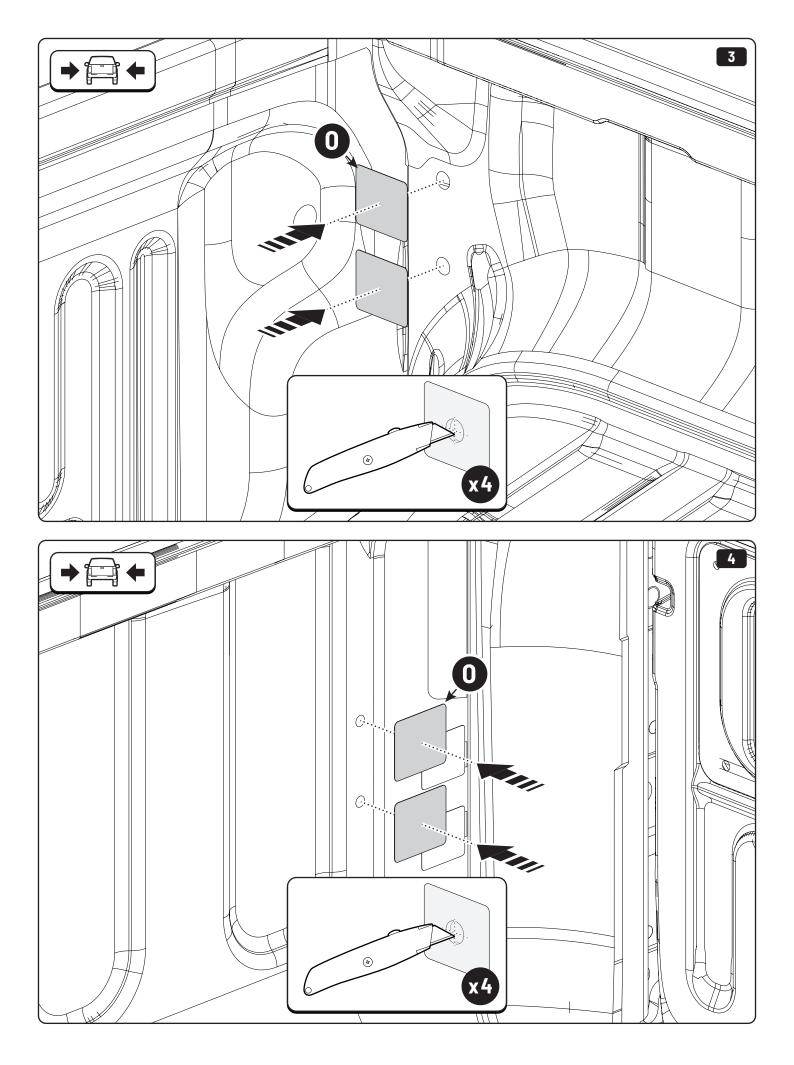

## 1 Conditions of use

- This manual should be used in conjunction with the 'Owners Manual' for your Mountain Top EVO cover.
  - Refer to the Mountain Top EVO 'Owners Manual' & 'Instruction Manual' for information on correctly adjusting your cover and regular main made of steel bracketry.
- The purpose of the Mountain Top Tub Bracing Kit is to increase the load carrying capacity of your Mountain Top EVO by bracing the cover to the vehicle tubs structural members.
- The roll cover is not designed for loading although it can support normal snow loads.
  No part of it can support any load from cargo or persons and the product might be damaged if somebody stands on it. (Fig. 1)
- The Mountain Top Tub Bracing Brackets should not be used as tie down points for cargo. (Fig. 2).
- Check all bolted connections of roll cover and bracing kit after a short drive following the initial installation.
  - Tighten and/or readjust as necessary and check again at regular intervals.