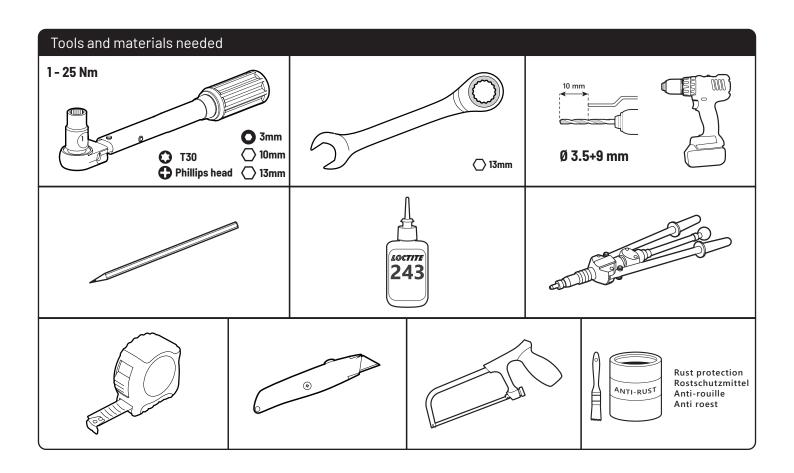

## 1 Conditions of use

- This manual should be used in conjunction with the 'Owners Manual' for your Mountain Top EVO cover.
  - Refer to the Mountain Top EVO 'Owners Manual' & 'Instruction Manual' for information on correctly adjusting your cover and regular main made of steel bracketry.
- The purpose of the Mountain Top Tub Bracing Kit is to increase the load carrying capacity of your Mountain Top EVO by bracing the cover to the vehicle tubs structural members.
- The roll cover is not designed for loading although it can support normal snow loads.
  No part of it can support any load from cargo or persons and the product might be damaged if somebody stands on it. (Fig. 1)
- The Mountain Top Tub Bracing Brackets should not be used as tie down points for cargo. (Fig. 2).
- Check all bolted connections of roll cover and bracing kit after a short drive following the initial installation.
  - Tighten and/or readjust as necessary and check again at regular intervals.