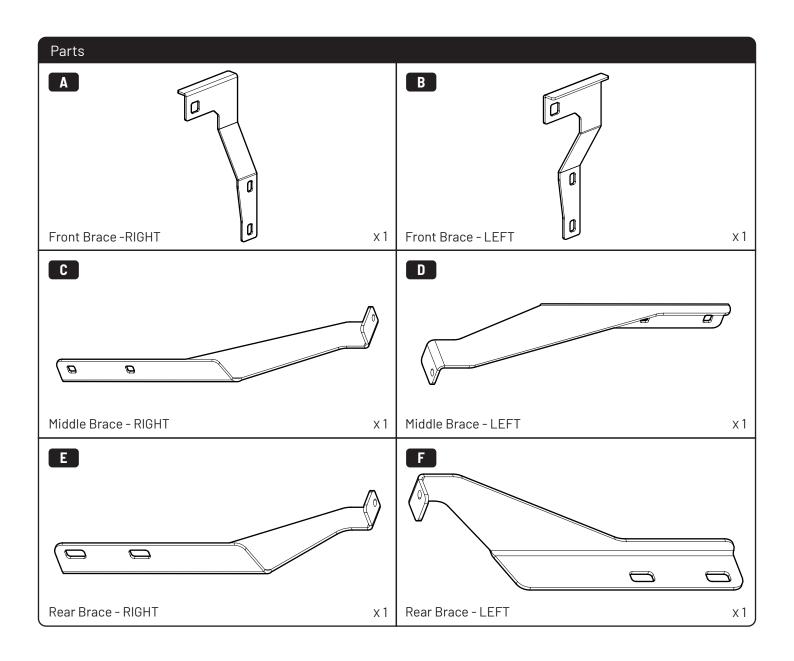

## 1 Conditions of use

- This manual should be used in conjunction with the 'Owners Manual' for your Mountain Top EVO cover.
  - Refer to the Mountain Top EVO 'Owners Manual' & 'Instruction Manual' for information on correctly adjusting your cover and regular main made of steel bracketry.
- The purpose of the Mountain Top Tub Bracing Kit is to increase the load carrying capacity of your Mountain Top EVO by bracing the cover to the vehicle tubs structural members.
- The roll cover is not designed for loading although it can support normal snow loads.
  No part of it can support any load from cargo or persons and the product might be damaged if somebody stands on it. (Fig. 1)
- The Mountain Top Tub Bracing Brackets should not be used as tie down points for cargo. (Fig. 2).
- Check all bolted connections of roll cover and bracing kit after a short drive following the initial installation.
  - Tighten and/or readjust as necessary and check again at regular intervals.