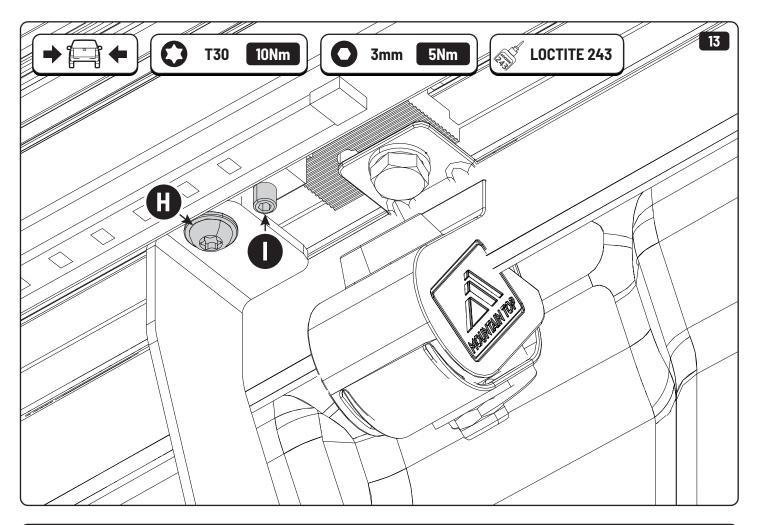

## **MOUNTAIN TOP® BRACING KIT**

Installation manual





886 364 / Issue 01 03/15









886 364 / Issue 01 05/15







886 364 / Issue 01 07/15









886 364 / Issue 01 09/15







886 364 / Issue 01 11/15









886 364 / Issue 01 13/15





## 1 Conditions of use

- This manual should be used in conjunction with the 'Owners Manual' for your Mountain Top EVO cover.
  - Refer to the Mountain Top EVO 'Owners Manual' & 'Instruction Manual' for information on correctly adjusting your cover and regular main made of steel bracketry.
- The purpose of the Mountain Top Tub Bracing Kit is to increase the load carrying capacity of your Mountain Top EVO by bracing the cover to the vehicle tubs structural members.
- The roll cover is not designed for loading although it can support normal snow loads.
  No part of it can support any load from cargo or persons and the product might be damaged if somebody stands on it. (Fig. 1)
- The Mountain Top Tub Bracing Brackets should n