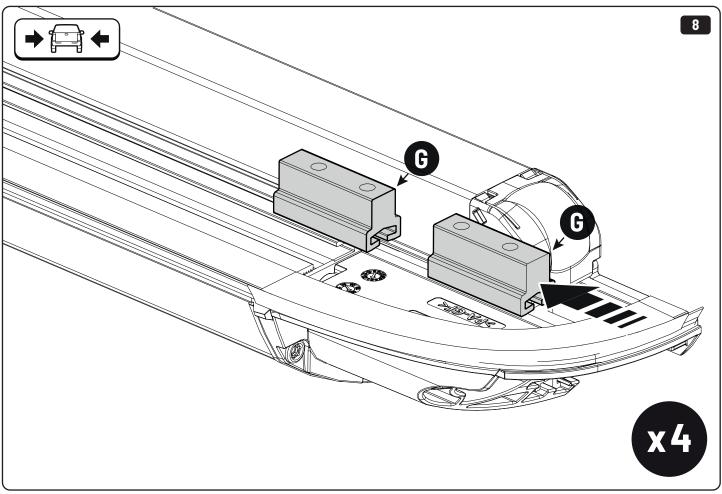

## 1 Conditions of use

- This manual should be used in conjunction with the 'Owners Manual' for your Mountain Top EVO cover.
  - Refer to the Mountain Top EVO 'Owners Manual' & 'Instruction Manual' for information on correctly adjusting your cover and regular main made of steel bracketry.
- The purpose of the Mountain Top Tub Bracing Kit is to increase the load carrying capacity of your Mountain Top EVO by bracing the cover to the vehicle tubs structural members.
- The roll cover is not designed for loading although it can support normal snow loads.
  No part of it can support any load from cargo or persons and the product might be damaged if somebody stands on it. (Fig. 1)
- The Mountain Top Tub Bracing Brackets should not be used as tie down points for cargo. (Fig. 2).
- Check all bolted connections of roll cover and bracing kit after a short drive following the initial installation.
  - Tighten and/or readjust as necessary and check again at regular intervals.