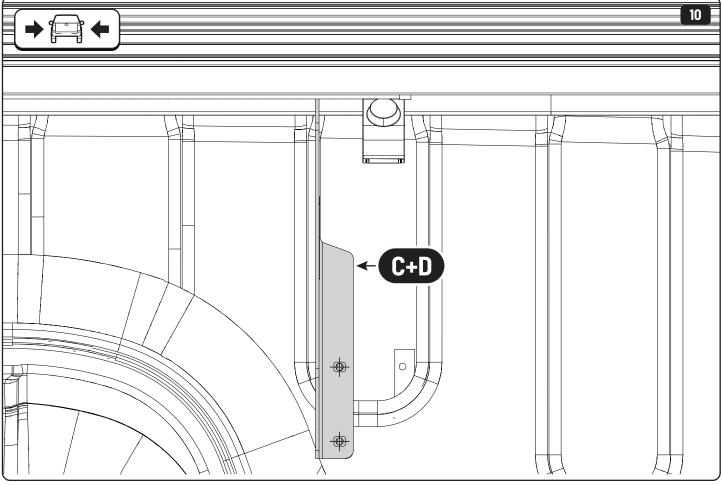

## **MOUNTAIN TOP® BRACING KIT**

Installation manual





886 364 / Issue 01 03/15









886 364 / Issue 01 05/15







886 364 / Issue 01 07/15









886 364 / Issue 01 09/15







886 364 / Issue 01 11/15









886 364 / Issue 01 13/15





## 1 Conditions of use

- This manual should be used in conjunction with the 'Owners Manual' for your Mountain Top EVO cover.
  - Refer to the Mountain Top EVO 'Owners Manual' & 'Instruction Manual' for information on correctly adjusting your cover and regular main made of steel bracketry.
- The purpose of the Mountain Top Tub Bracing Kit is to increase the load carrying capacity of your Mountain Top EVO by bracing the cover to the vehicle tubs structural members.
- The roll cover is not designed for loading although it can support normal snow loads.
  No part of it can support any load from cargo or persons and the product might be damaged if somebody stands on it. (Fig. 1)
- The Mountain Top