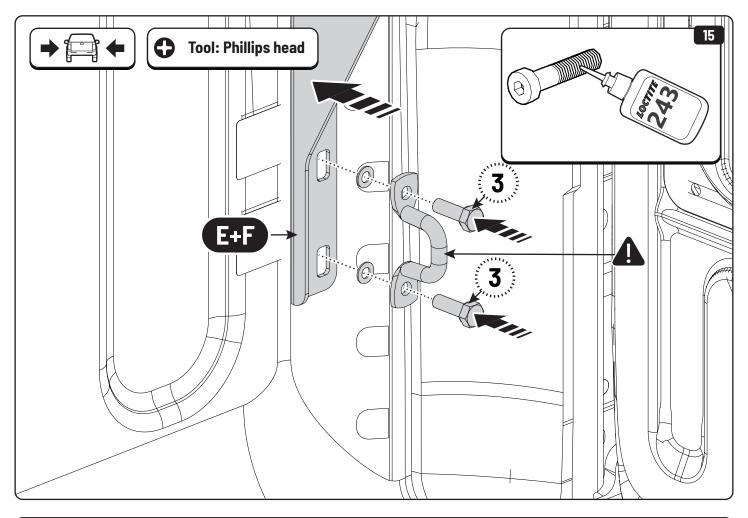

## 1 Conditions of use

- This manual should be used in conjunction with the 'Owners Manual' for your Mountain Top EVO cover.
  - Refer to the Mountain Top EVO 'Owners Manual' & 'Instruction Manual' for information on correctly adjusting your cover and regular main made of steel bracketry.
- The purpose of the Mountain Top Tub Bracing Kit is to increase the load carrying capacity of your Mountain Top EVO by bracing the cover to the vehicle tubs structural members.
- The roll cover is not designed for loading although it can support normal snow loads.
  No part of it can support any load from cargo or persons and the product might be damaged if somebody stands on it. (Fig. 1)
- The Mountain Top Tub Bracing Brackets should not be used as tie down points for cargo. (Fig. 2).
- Check all bolted connections of roll cover and bracing kit after a short drive following the initial installation.
  - Tighten and/or readjust as necessary and check again at regular intervals.