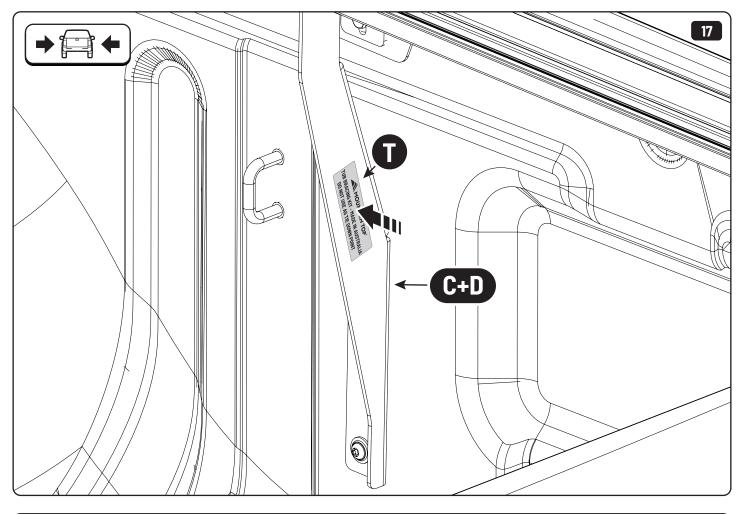

## 1 Conditions of use

- This manual should be used in conjunction with the 'Owners Manual' for your Mountain Top EVO cover.
  - Refer to the Mountain Top EVO 'Owners Manual' & 'Instruction Manual' for information on correctly adjusting your cover and regular main made of steel bracketry.
- The purpose of the Mountain Top Tub Bracing Kit is to increase the load carrying capacity of your Mountain Top EVO by bracing the cover to the vehicle tubs structural members.
- The roll cover is not designed for loading although it can support normal snow loads.
  No part of it can support any load from cargo or persons and the product might be damaged if somebody stands on it. (Fig. 1)
- The Mountain Top Tub Bracing Brackets should not be used as tie down points for cargo. (Fig. 2).
- Check all bolted connections of roll cover and bracing kit after a short drive following the initial installation.
  - Tighten and/or readjust as necessary and check again at regular intervals.