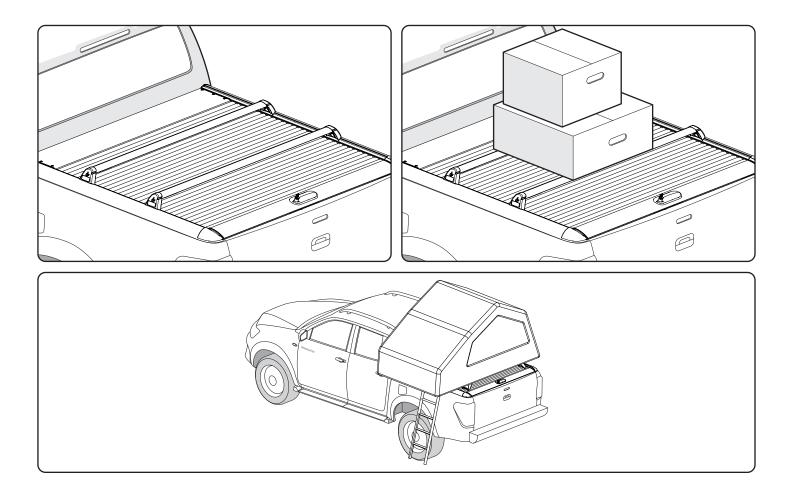

886 364 / Issue 01 15/15

- The load carrying capacity of your Mountain Top EVO cover is increased when fitted with a Mountain Top Tub Bracing Kit.
- The Load Carrying Capacity is increased to 150kg with condition.
  - Contact Mountain Top for further information.
  - Refer to the vehicle owners manual for maximum load rating and always use the lower of the two figures.
  - The Load Carrying Capacity includes the weight of all ancillary products attached to roll cover, such as Sports Bars, Cargo Carriers, Tub Rack Mounts & Platform.
  - Load must be evenly distributed over the load bars/platform and should be mounted as low as possible.
- It is permissible to mount a Roof Top Tent to the roll cover using Mountain Top Tub Rack Mounts.
  - Where crossbars have suitable load rating.
  - It is permissible to drive your vehicle with a Roof Top Tent mounted above the roll cover as long as the total weight supported by the Tub Rack Mounts is less than 150kg.
  - While your vehicle is parked, the maximum permissible weight supported by the Tub Rack Mounts is 300kg. For example, this includes the weight of the Roof Top Tent, bedding, and occupants of the tent.