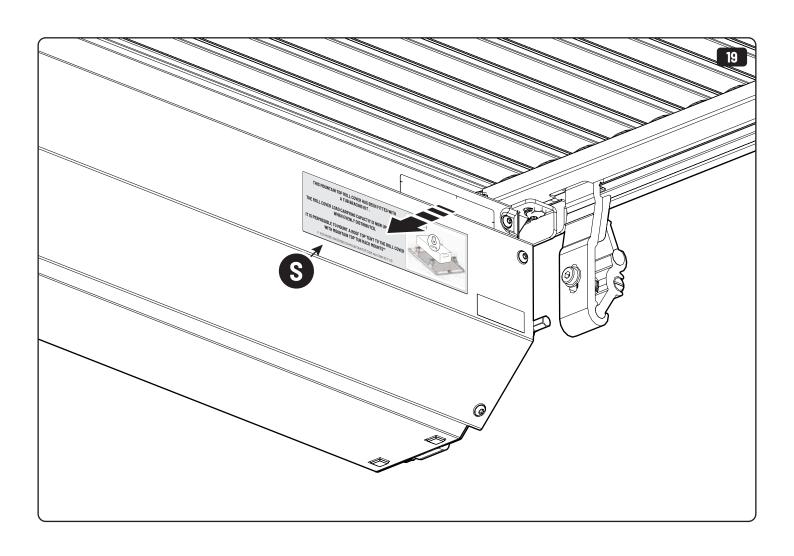

## **MOUNTAIN TOP® BRACING KIT**

Installation manual





886 364 / Issue 01 03/15









886 364 / Issue 01 05/15







886 364 / Issue 01 07/15









886 364 / Issue 01 09/15







886 364 / Issue 01 11/15









886 364 / Issue 01 13/15





## 1 Conditions of use

- This manual should be used in conjunction with the 'Owners Manual' for your Mountain Top EVO cover.
  - Refer to the Mountain Top EVO 'Owners Manual' & 'Instruction Manual' for information on correctly adjusting your cover and regular main made of steel bracketry.
- The purpose of the Mountain Top Tub Bracing Kit is to increase the load carrying capacity of your Mountain Top EVO by bracing the cover to the vehicle tubs structural members.
- The roll cover is not designed for loading although it can support normal snow loads.
  No part of it can support any load from cargo or persons and the product might be damaged if somebody stands on it. (Fig. 1)
- The Mountain Top Tub Bracing Brackets should not be used as tie down points for cargo. (Fig. 2).
- Check all b