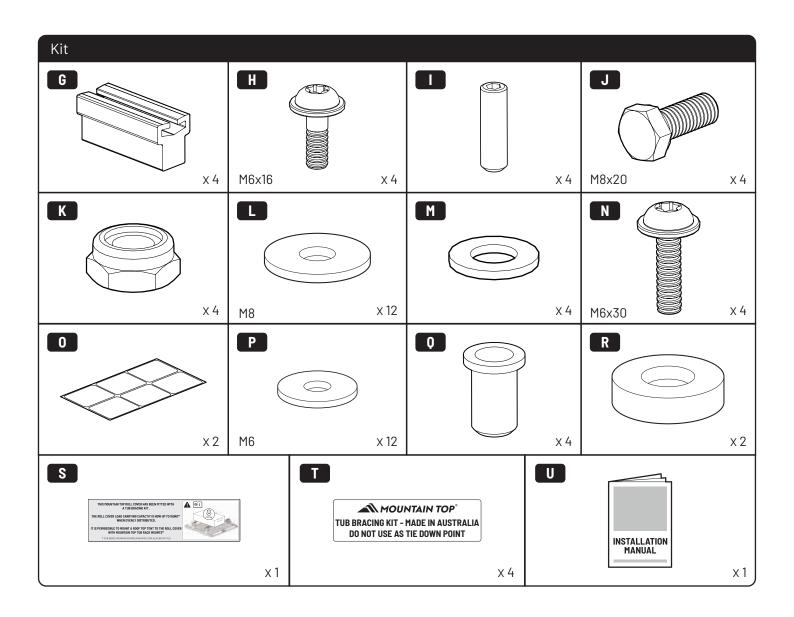

## 1 Conditions of use

- This manual should be used in conjunction with the 'Owners Manual' for your Mountain Top EVO cover.
  - Refer to the Mountain Top EVO 'Owners Manual' & 'Instruction Manual' for information on correctly adjusting your cover and regular main made of steel bracketry.
- The purpose of the Mountain Top Tub Bracing Kit is to increase the load carrying capacity of your Mountain Top EVO by bracing the cover to the vehicle tubs structural members.
- The roll cover is not designed for loading although it can support normal snow loads.
  No part of it can support any load from cargo or persons and the product might be damaged if somebody stands on it. (Fig. 1)
- The Mountain Top Tub Bracing Brackets should not be used as tie down points for cargo. (Fig. 2).
- Check all bolted connections of roll cover and bracing kit after a short drive following the initial installation.
  - Tighten and/or readjust as necessary and check again at regular intervals.