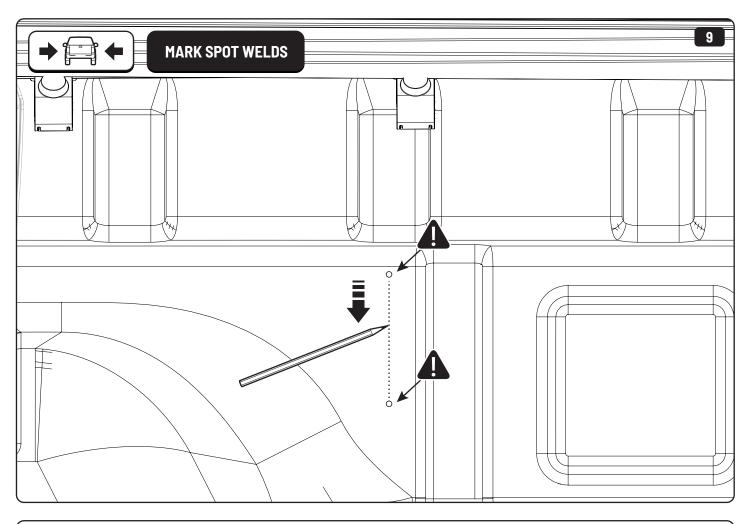

## **MOUNTAIN TOP® BRACING KIT**

Installation manual





886 364 / Issue 01 03/15









886 364 / Issue 01 05/15







886 364 / Issue 01 07/15









886 364 / Issue 01 09/15







886 364 / Issue 01 11/15









886 364 / Issue 01 13/15





## 1 Conditions of use

- This manual should be used in conjunction with the 'Owners Manual' for your Mountain Top EVO cover.
  - Refer to the Mountain Top EVO 'Owners Manual' & 'Instruction Manual' for information on correctly adjusting your cover and regular main made of steel bracketry.
- The purpose of the Mountain Top Tub Bracing Kit is to increase the load carrying capacity of your Mountain Top EVO by bracing the cover to the vehicle tubs structural members.
- The roll cover is not designed for loading although it can support normal snow loads.
  No part of it can support any load from cargo or persons and the product might be damaged if somebody stands on it. (Fig. 1)
- The Mountain T